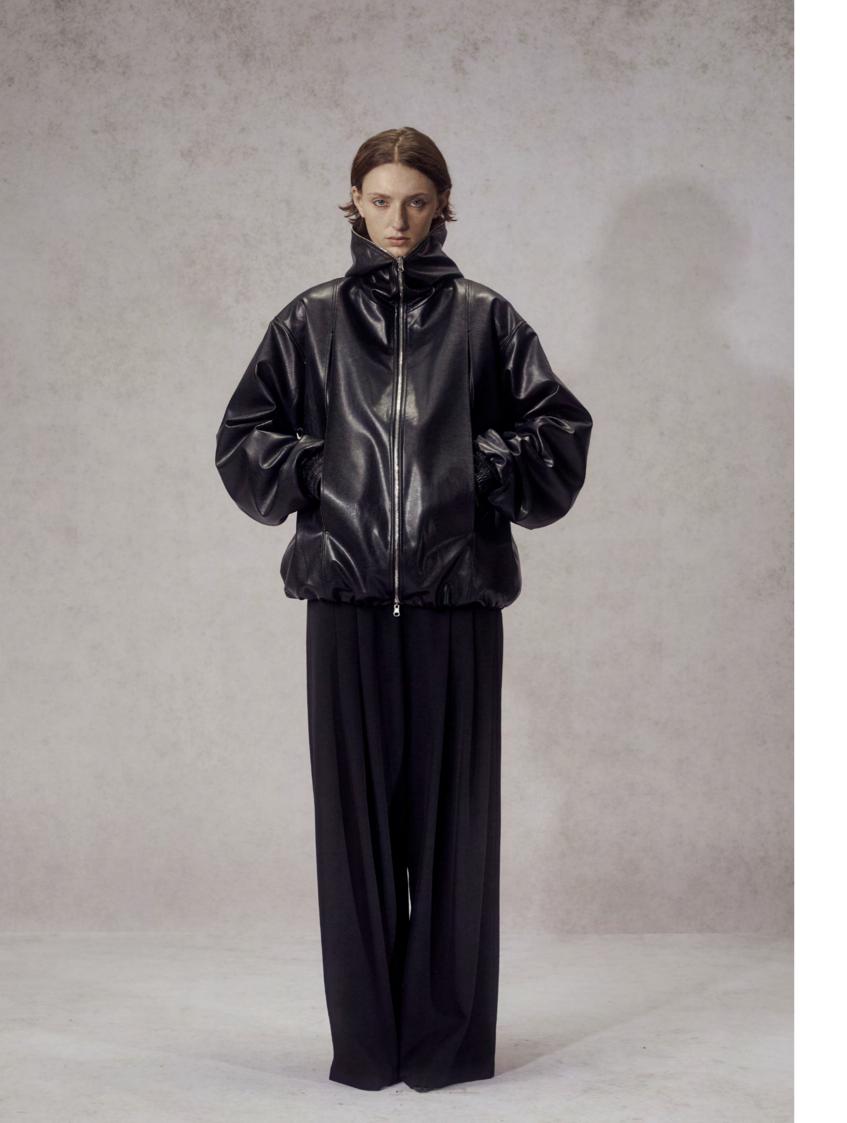

DRAWING INSPIRATION FROM THE AUTUMN/WINTER COLLECTION, THIS SEASON TRANSPORTS US TO AN UNFAMILIAR LOCALE, WHERE TWO CHARACTERS, FOREIGN TO THIS SETTING, TAKE CENTER STAGE. THE COLLECTION SHOWCASES A RANGE OF ELEGANTLY TAILORED OVERSIZED SILHOUETTES, IMBUING THE CHARACTERS WITH AN ENIGMATIC ALLURE. CLASSIC DETAILS SUCH AS METICULOUSLY CREVICED POCKETS ADORNING THE VIRGIN WOOL COAT, ALONGSIDE STRIKINGLY HIGH STACKED COLLARS AND RUGGED LEATHER DOWN JACKETS, SERVE AS NARRATIVE ELEMENTS, WEAVING TALES OF MYSTERY AND INTRIGUE. AMONG THE HIGHLIGHTS OF THIS COLLECTION IS THE REVERSIBLE CREVICED POCKET HOODED JACKET, SEAMLESSLY BLENDING MYSTERY WITH PRACTICALITY.

2DSF0111240101

GREY WOOL PATCHWORK BLAZER

0J0411240101

GREY VIRGIN WOOL PATCHWORK STRAIGHT LEG TROUSERS

0T0511240201

BLACK LEATHER DOWN JACKET

ODJ0111240101

BLACK BUTTONED FRONT STRAIGHT TROUSERS