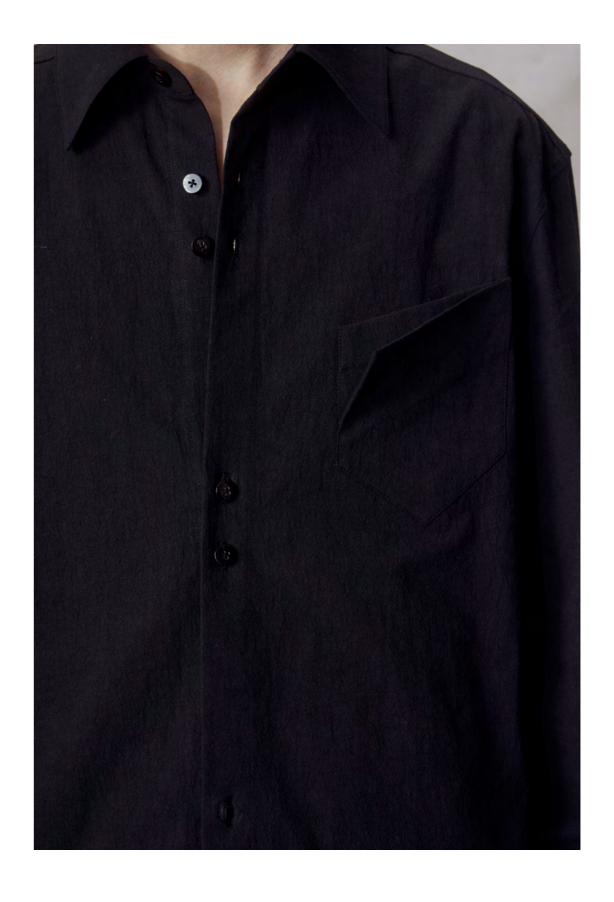

DRAWING INSPIRATION FROM THE AUTUMN/WINTER COLLECTION, THIS SEASON TRANSPORTS US TO AN UNFAMILIAR LOCALE, WHERE TWO CHARACTERS, FOREIGN TO THIS SETTING, TAKE CENTER STAGE. THE COLLECTION SHOWCASES A RANGE OF ELEGANTLY TAILORED OVERSIZED SILHOUETTES, IMBUING THE CHARACTERS WITH AN ENIGMATIC ALLURE. CLASSIC DETAILS SUCH AS METICULOUSLY CREVICED POCKETS ADORNING THE VIRGIN WOOL COAT, ALONGSIDE STRIKINGLY HIGH STACKED COLLARS AND RUGGED LEATHER DOWN JACKETS, SERVE AS NARRATIVE ELEMENTS, WEAVING TALES OF MYSTERY AND INTRIGUE. AMONG THE HIGHLIGHTS OF THIS COLLECTION IS THE REVERSIBLE CREVICED POCKET HOODED JACKET, SEAMLESSLY BLENDING MYSTERY WITH PRACTICALITY.