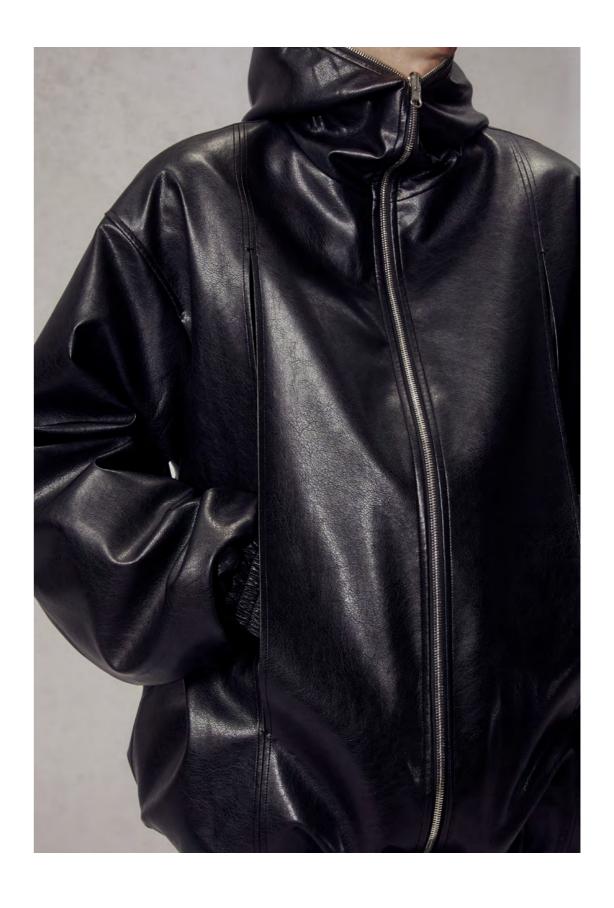

DRAWING INSPIRATION FROM THE AUTUMN/WINTER COLLECTION, THIS SEASON TRANSPORTS US TO AN UNFAMILIAR LOCALE, WHERE TWO CHARACTERS, FOREIGN TO THIS SETTING, TAKE CENTER STAGE. THE COLLECTION SHOWCASES A RANGE OF ELEGANTLY TAILORED OVERSIZED SILHOUETTES, IMBUING THE CHARACTERS WITH AN ENIGMATIC ALLURE. CLASSIC DETAILS SUCH AS METICULOUSLY CREVICED POCKETS ADORNING THE VIRGIN WOOL COAT, ALONGSIDE STRIKINGLY HIGH STACKED COLLARS AND RUGGED LEATHER DOWN JACKETS, SERVE AS NARRATIVE ELEMENTS, WEAVING TALES OF MYSTERY AND INTRIGUE. AMONG THE HIGHLIGHTS OF THIS COLLECTION IS THE REVERSIBLE CREVICED POCKET HOODED JACKET, SEAMLESSLY BLENDING MYSTERY WITH PRACTICALITY.

2DSF0111240101

GREY WOOL PATCHWORK BLAZER

0J0411240101

GREY VIRGIN WOOL PATCHWORK STRAIGHT LEG TROUSERS

0T0511240201

BLACK LEATHER DOWN JACKET

ODJ0111240101

BLACK BUTTONED FRONT STRAIGHT TROUSERS