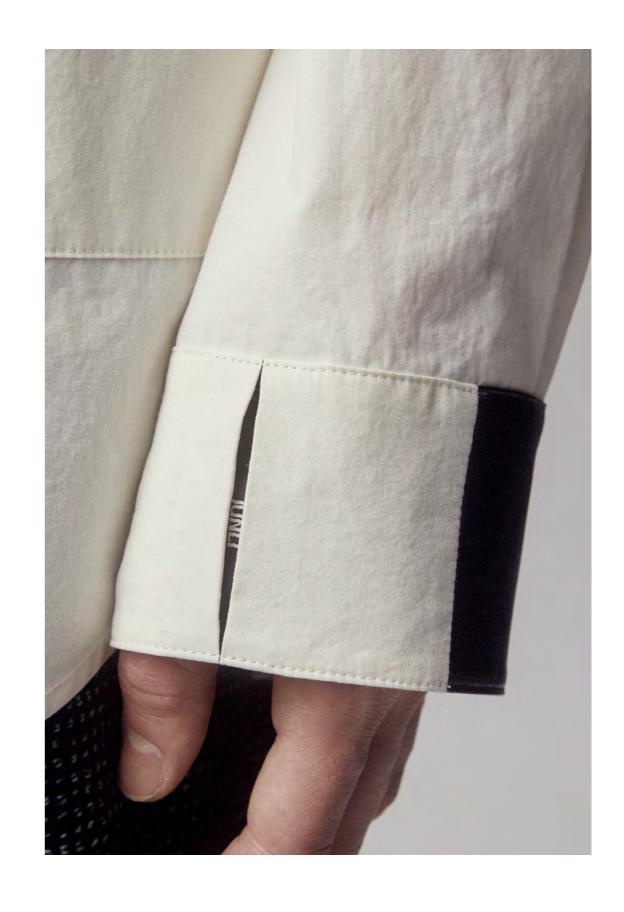

1J0111230102

BLACK STARRED WOOL CROPPED TROUSERS
1T0111230101

GREY CREVICED PRINTED WINTER JACKET

0J0111230102

GREY PRINTED DETACHABLE BELT WIDE-LEG TROUSERS

0T0711230102

WHITE LEATHER PATCHWORK LONG SHIRT 1S0311230101
BLACK STARRED WOOL CROPPED TROUSERS 1T0111230101