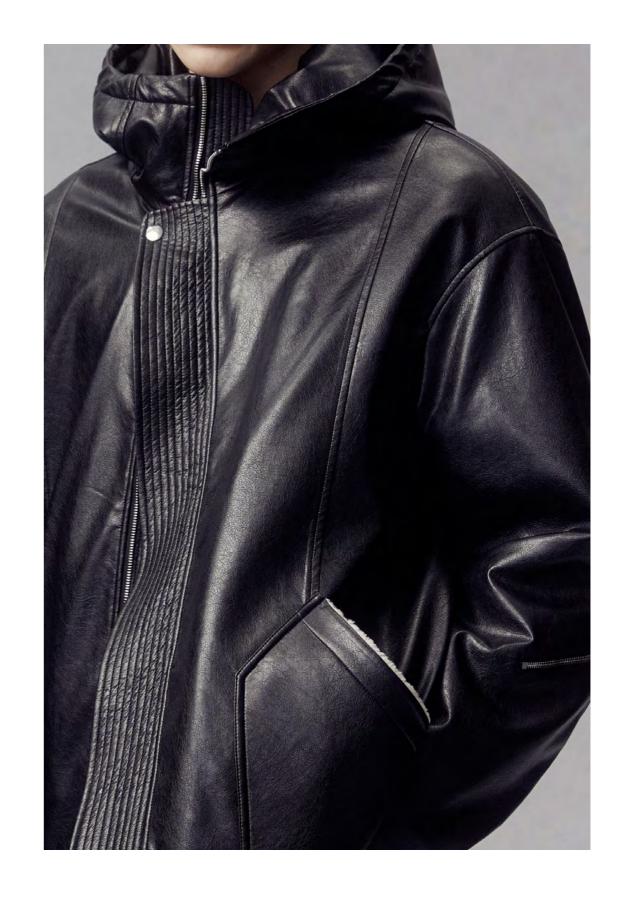

OT0411230101

HALF TURTLENECK HOLLOWED-OUT T-SHIRT **0TS0111230101**BLACK WIDE-LEG LEATHER TROUSERS **0T0411230102** 

FAUX-SHEARLING PARKA

1C0111230101

BLACK PATCHED BOOTCUT TROUSERS

1T0511230201

BLACK CREVICED LEATHER JACKET