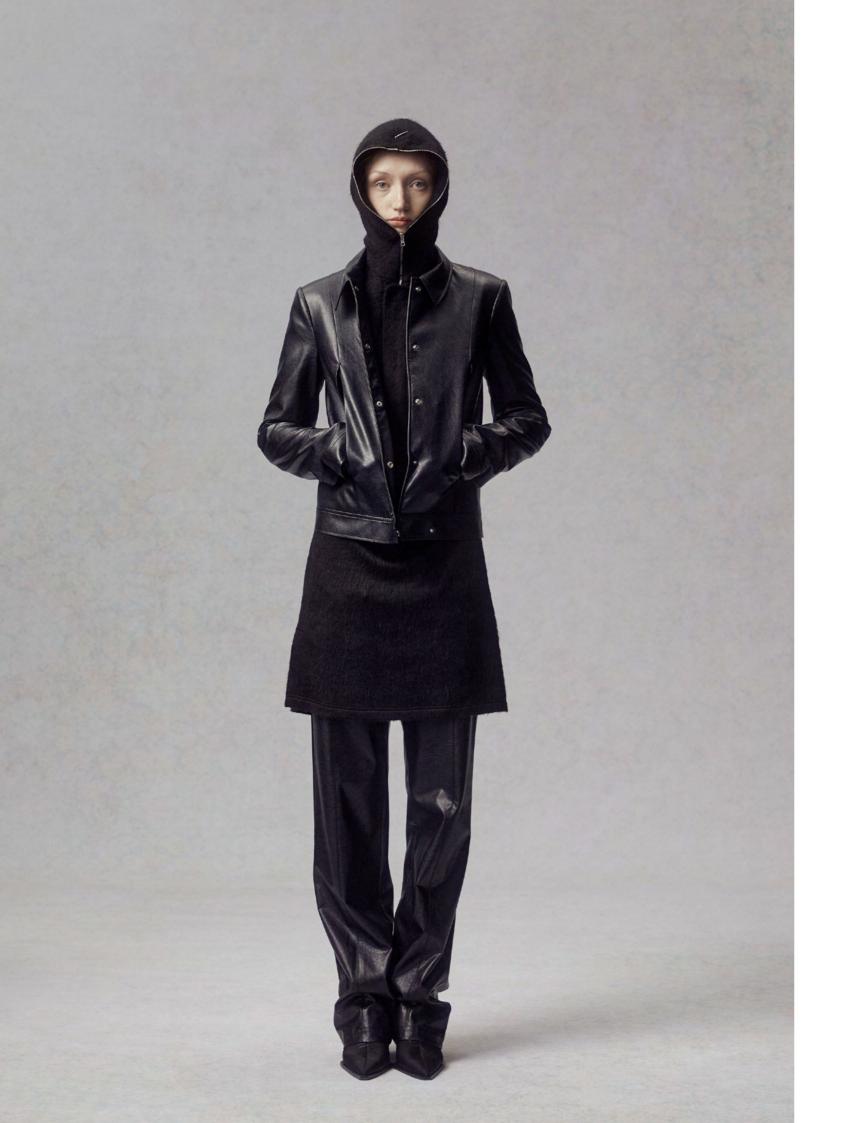

REFERRING TO THEIR STYLES IN THE FILM, THIS COLLEC-TION RECONSTRUCTS AND RECREATES DIFFERENT TYPES OF ECO-FRIENDLY LEATHER AND FUR, USING DIFFERENT HAND-QUILTED STITCHES, PADDING AND BOUNDING TECHNICS TO EXPAND THE POSSIBILITIES OF THE MATERIAL, DOWN IS ALSO USED IN THE COLLECTION IN VARIOUS WAYS, AS A DETACHABLE ACCESSORIES ON WOOL COATS AND KNITWEAR, PADDED WITH ECO-FUR FOR EXTRA FUNCTIONALITY, ETC. BONFIRES RAISED AT MIDNIGHT HAVE BECOME THIS SEASON'S PRINTS, WITH SCREEN PRINTING AND DIGITAL PRINTING ON WOOL AND COTTON FAB-RICS, SAVAGE AND CONTEMPORARY ARE THE KEYWORDS OF THIS COLLECTION, THE COMBINATION OF PRIMITIVE PLUSH WITH ECO-LEATHER, WOOL AND FUNCTIONAL NYLON IS AN EXPLO-RATION OF THE MATERIALITY BETWEEN THE THEME AND THE RESTRAINED AESTHETICS OF JUNLI. LIKE THE FILM, THE COLLEC-TION CREATES AN ALIENATING AND UNFAMILIAR WORLD.