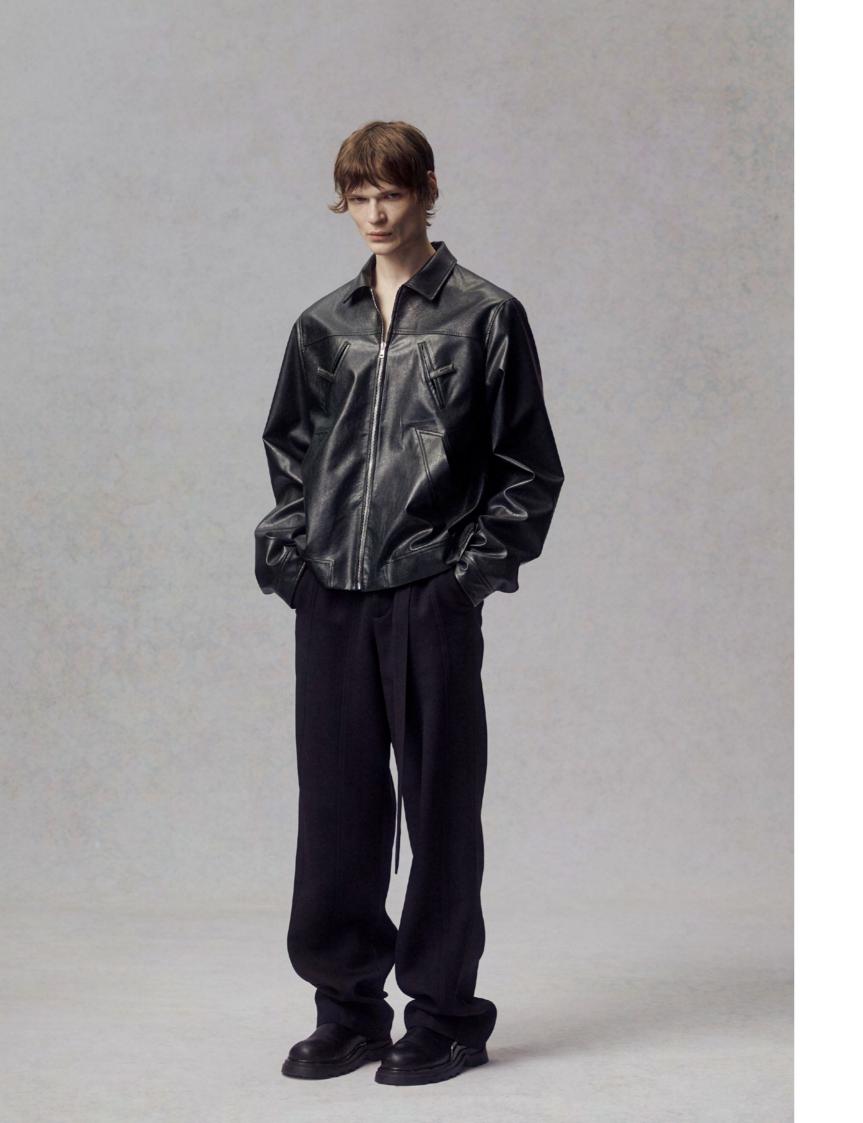

REFERRING TO THEIR STYLES IN THE FILM, THIS COLLEC-TION RECONSTRUCTS AND RECREATES DIFFERENT TYPES OF ECO-FRIENDLY LEATHER AND FUR, USING DIFFERENT HAND-QUILTED STITCHES, PADDING AND BOUNDING TECHNICS TO EXPAND THE POSSIBILITIES OF THE MATERIAL, DOWN IS ALSO USED IN THE COLLECTION IN VARIOUS WAYS, AS A DETACHABLE ACCESSORIES ON WOOL COATS AND KNITWEAR, PADDED WITH ECO-FUR FOR EXTRA FUNCTIONALITY, ETC. BONFIRES RAISED AT MIDNIGHT HAVE BECOME THIS SEASON'S PRINTS, WITH SCREEN PRINTING AND DIGITAL PRINTING ON WOOL AND COTTON FAB-RICS, SAVAGE AND CONTEMPORARY ARE THE KEYWORDS OF THIS COLLECTION, THE COMBINATION OF PRIMITIVE PLUSH WITH ECO-LEATHER, WOOL AND FUNCTIONAL NYLON IS AN EXPLO-RATION OF THE MATERIALITY BETWEEN THE THEME AND THE RESTRAINED AESTHETICS OF JUNLI. LIKE THE FILM, THE COLLEC-TION CREATES AN ALIENATING AND UNFAMILIAR WORLD.