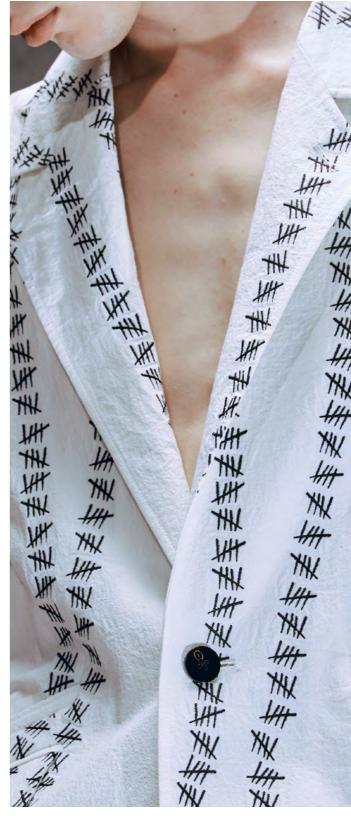

THE COLOR PALETTE FOR THIS SEASON PARTIALLY UTILIZES EARTHY TONES AND GRAYISH-GREEN, SUBTLY NESTLED BETWEEN BLACK AND WHITE. TRADITIONAL TALLY MARKS ARE REIMAGINED AND COMBINED TO CREATE PRINTED AND EMBROIDERED PAT-TERNS. THESE CURVES SPREAD ACROSS THE CLOTHING LIKE BRANCHES FORMED BY THE CONVERGENCE OF HOPE, FORMING A VAST AND SERENE POWER THAT EXTENDS BEYOND THE BARRIERS.