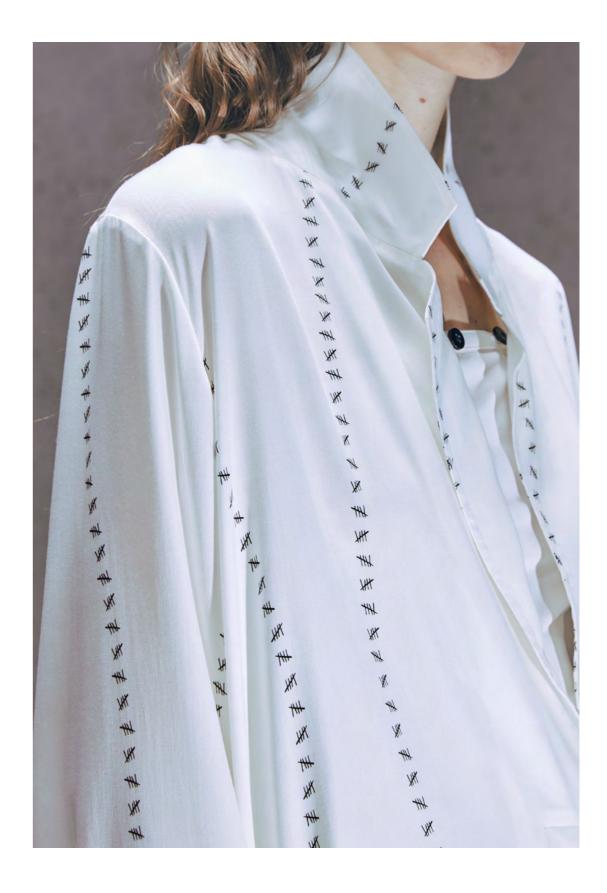

THE COLOR PALETTE FOR THIS SEASON PARTIALLY UTILIZES EARTHY TONES AND GRAYISH-GREEN, SUBTLY NESTLED BETWEEN BLACK AND WHITE. TRADITIONAL TALLY MARKS ARE REIMAGINED AND COMBINED TO CREATE PRINTED AND EMBROIDERED PAT-TERNS. THESE CURVES SPREAD ACROSS THE CLOTHING LIKE BRANCHES FORMED BY THE CONVERGENCE OF HOPE, FORMING A VAST AND SERENE POWER THAT EXTENDS BEYOND THE BARRIERS.