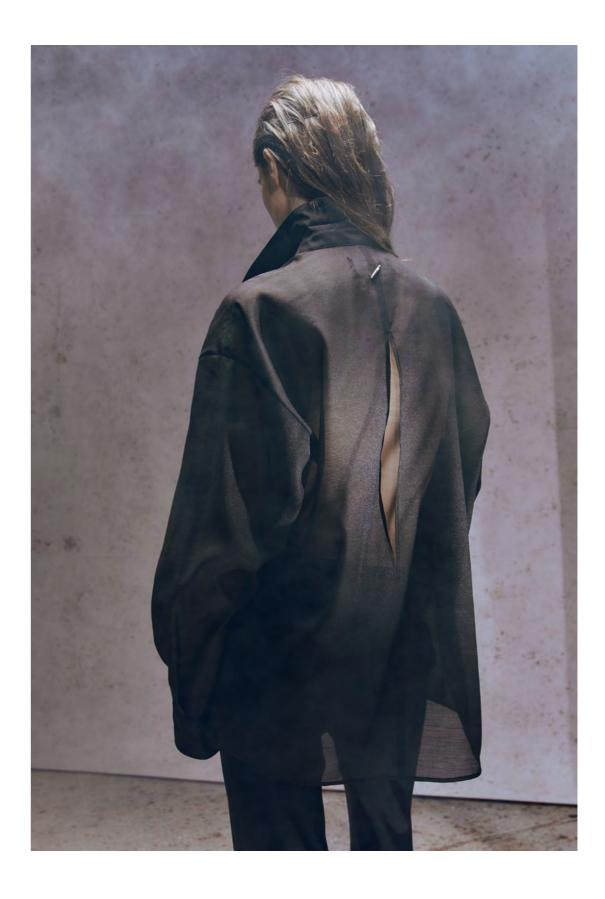

BRESSON HIMSELF ONCE SAID: "THE ART OF CINEMA LIES IN SUG-GESTION." THE FILM DISCARDS THE SUPERFLUOUS AND EMPLOYS HIGHLY RESTRICTIVE FILMING TECHNIQUES, SPARKING A NEW UN-DERSTANDING OF DESIGN LIMITATIONS FOR JUN. THE PROTAGO-NIST IS CONFINED WITHIN A LIMITED SPACE, AND THE SHOTS OF HIS FACE AGAINST THE BARRED WINDOW FRAME INSPIRE JUN TO COMBINE STRAIGHT AND CURVED LINES, USING THE SIGNATURE SLIT ELEMENTS TO TRAVERSE SEAMLESSLY FROM THE CUT OPEN-INGS. THE CLOTHING'S STRUCTURE REFLECTS THE THEMATIC ES-SENCE OF THE FILM, "A MAN ESCAPED."

THE COLOR PALETTE FOR THIS SEASON PARTIALLY UTILIZES EARTHY TONES AND GRAYISH-GREEN, SUBTLY NESTLED BETWEEN BLACK AND WHITE. TRADITIONAL TALLY MARKS ARE REIMAGINED AND COMBINED TO CREATE PRINTED AND EMBROIDERED PAT-TERNS. THESE CURVES SPREAD ACROSS THE CLOTHING LIKE BRANCHES FORMED BY THE CONVERGENCE OF HOPE, FORMING A VAST AND SERENE POWER THAT EXTENDS BEYOND THE BARRIERS.