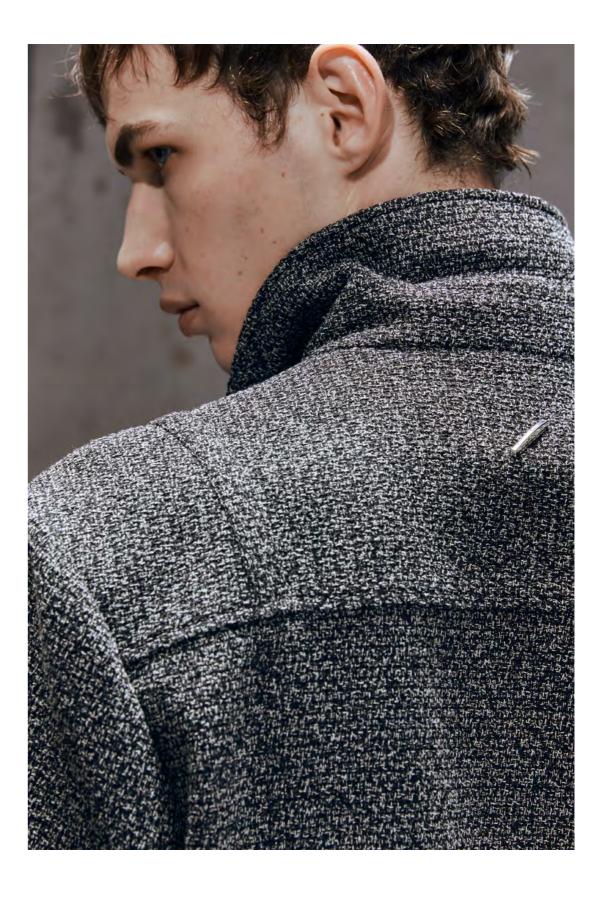

BRESSON HIMSELF ONCE SAID: "THE ART OF CINEMA LIES IN SUG-GESTION." THE FILM DISCARDS THE SUPERFLUOUS AND EMPLOYS HIGHLY RESTRICTIVE FILMING TECHNIQUES, SPARKING A NEW UN-DERSTANDING OF DESIGN LIMITATIONS FOR JUN. THE PROTAGO-NIST IS CONFINED WITHIN A LIMITED SPACE, AND THE SHOTS OF HIS FACE AGAINST THE BARRED WINDOW FRAME INSPIRE JUN TO COMBINE STRAIGHT AND CURVED LINES, USING THE SIGNATURE SLIT ELEMENTS TO TRAVERSE SEAMLESSLY FROM THE CUT OPEN-INGS. THE CLOTHING'S STRUCTURE REFLECTS THE THEMATIC ES-SENCE OF THE FILM, "A MAN ESCAPED."

THE COLOR PALETTE FOR THIS SEASON PARTIALLY UTILIZES EARTHY TONES AND GRAYISH-GREEN, SUBTLY NESTLED BETWEEN BLACK AND WHITE. TRADITIONAL TALLY MARKS ARE REIMAGINED AND COMBINED TO CREATE PRINTED AND EMBROIDERED PAT-TERNS. THESE CURVES SPREAD ACROSS THE CLOTHING LIKE BRANCHES FORMED BY THE CONVERGENCE OF HOPE, FORMING A VAST AND SERENE POWER THAT EXTENDS BEYOND THE BARRIERS.