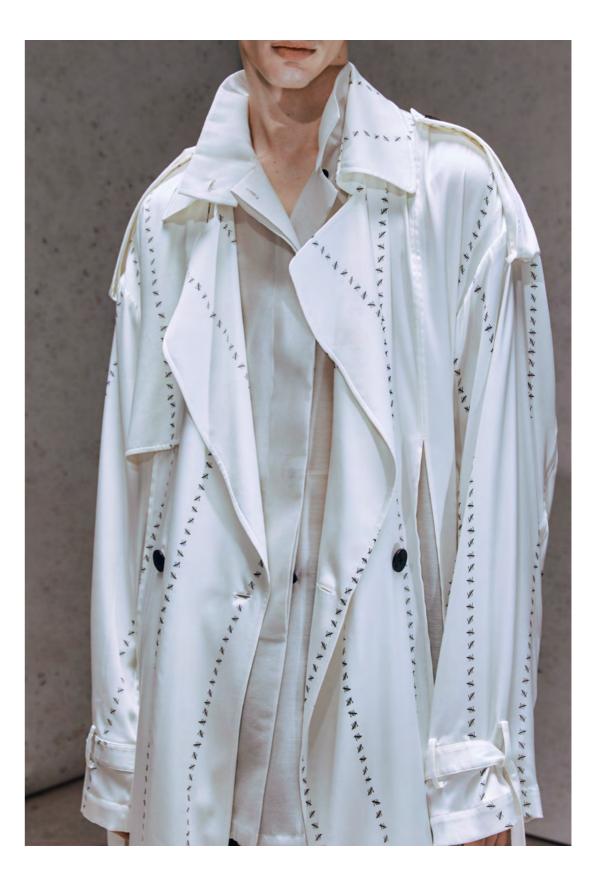

BLACK COTTON BLAZER 1J0500240101 BLACK FITTED DECONSTRUCTED NECK T-SHIRT 1TS0100240101 BLACK DRAWSTRING PANTS 0T0300240101

TALLY PRINTED SLIT TRENCH COAT 1C0100240101 SEMI-SHEER WHITE TURTLENECK SHIRT 0S0400240101 METALLIC GREEN KNEE SHORTS 1T0600240101

THE COLOR PALETTE FOR THIS SEASON PARTIALLY UTILIZES EARTHY TONES AND GRAYISH-GREEN, SUBTLY NESTLED BETWEEN BLACK AND WHITE. TRADITIONAL TALLY MARKS ARE REIMAGINED AND COMBINED TO CREATE PRINTED AND EMBROIDERED PAT-TERNS. THESE CURVES SPREAD ACROSS THE CLOTHING LIKE BRANCHES FORMED BY THE CONVERGENCE OF HOPE, FORMING A VAST AND SERENE POWER THAT EXTENDS BEYOND THE BARRIERS.