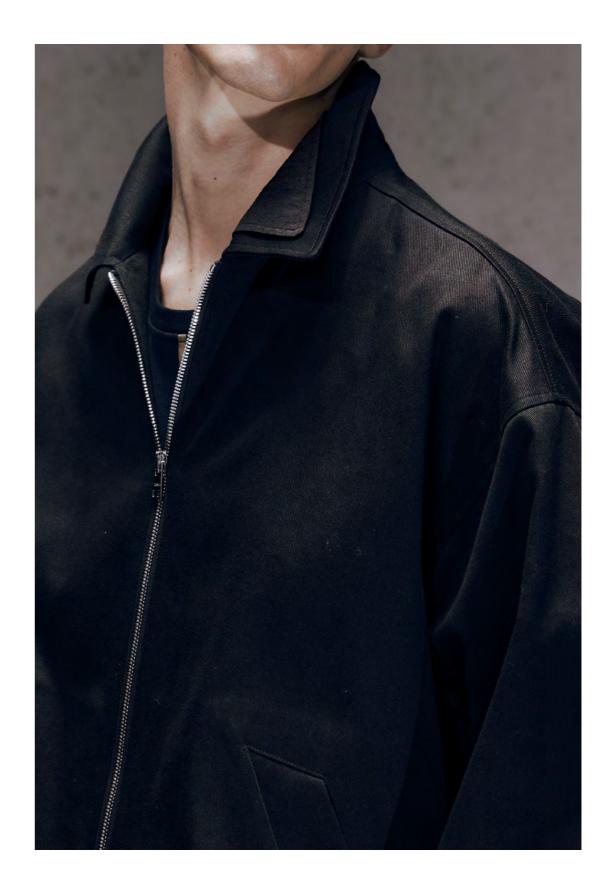

BRESSON HIMSELF ONCE SAID: "THE ART OF CINEMA LIES IN SUG-GESTION." THE FILM DISCARDS THE SUPERFLUOUS AND EMPLOYS HIGHLY RESTRICTIVE FILMING TECHNIQUES, SPARKING A NEW UN-DERSTANDING OF DESIGN LIMITATIONS FOR JUN. THE PROTAGO-NIST IS CONFINED WITHIN A LIMITED SPACE, AND THE SHOTS OF HIS FACE AGAINST THE BARRED WINDOW FRAME INSPIRE JUN TO COMBINE STRAIGHT AND CURVED LINES, USING THE SIGNATURE SLIT ELEMENTS TO TRAVERSE SEAMLESSLY FROM THE CUT OPEN-INGS. THE CLOTHING'S STRUCTURE REFLECTS THE THEMATIC ES-SENCE OF THE FILM, "A MAN ESCAPED."