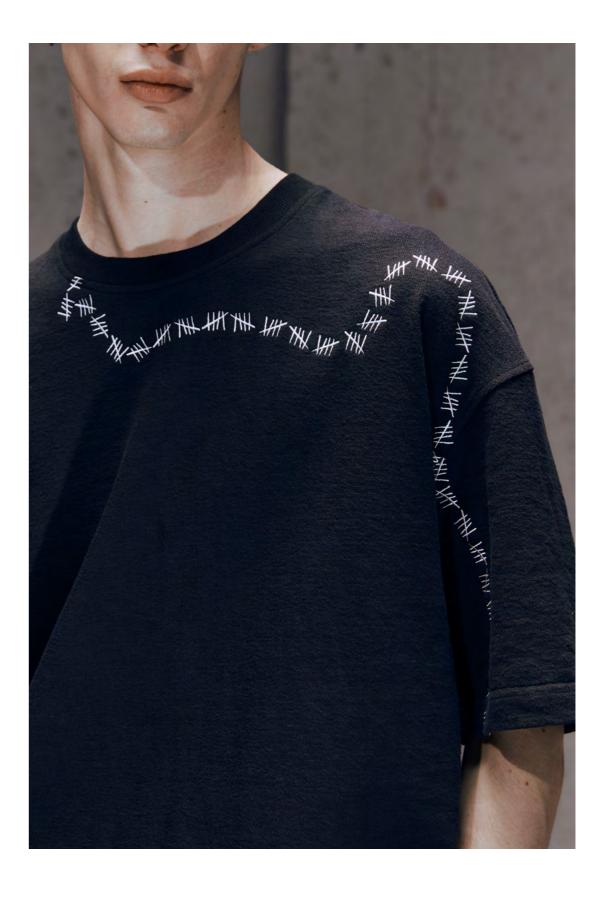

THE COLOR PALETTE FOR THIS SEASON PARTIALLY UTILIZES EARTHY TONES AND GRAYISH-GREEN, SUBTLY NESTLED BETWEEN BLACK AND WHITE. TRADITIONAL TALLY MARKS ARE REIMAGINED AND COMBINED TO CREATE PRINTED AND EMBROIDERED PAT-TERNS. THESE CURVES SPREAD ACROSS THE CLOTHING LIKE BRANCHES FORMED BY THE CONVERGENCE OF HOPE, FORMING A VAST AND SERENE POWER THAT EXTENDS BEYOND THE BARRIERS.

BLACK TALLY EMBROIDERED T-SHIRT **1TS0900240101** BLACK TAPERED PANTS **1T0100240101** 

WHITE & BLUE ASYMMETRIC RAGLAN SLEEVE SHIRT 1S0400240101 METALLIC BLUE KNEE SHORTS 1T0600240102

BEIGE STACKED CUFFS SWEATERSHIRT **1TS0800240102** METALLIC GREEN WIDE LEG TROUSERS **1T0300240102** 